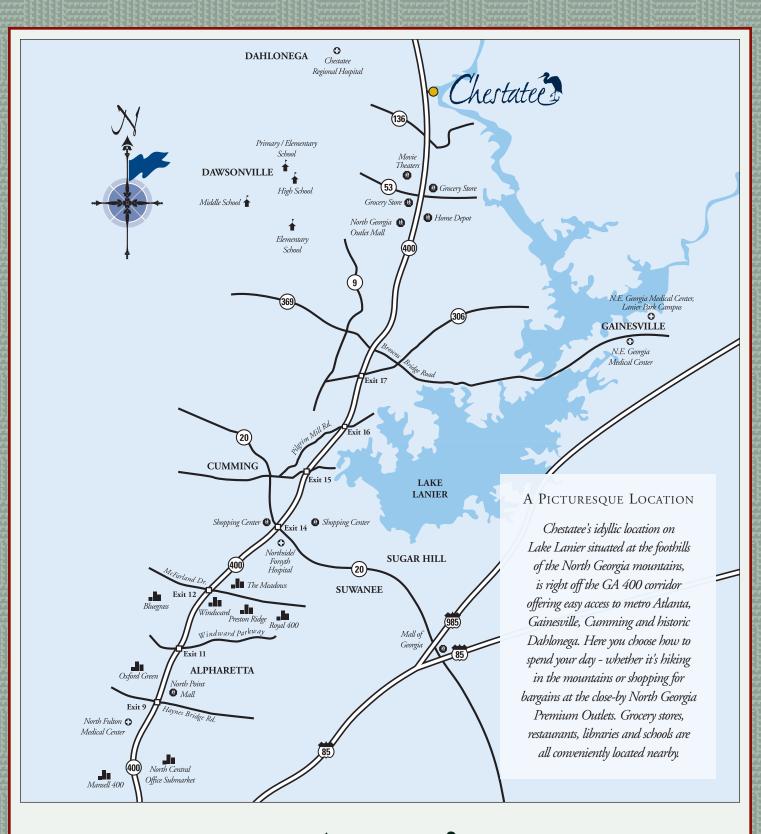

Chestate

Directions: GA 400 north to the Hwy. 53 intersection. Continue north on GA 400 approximately four more miles, and look for the Chestatee entrance signage on the right.

For additional information call toll-free 1.888.430.LAKE or visit www.chestatee.net